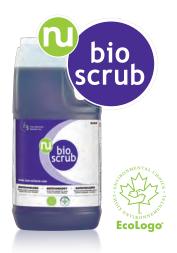

900ml | 4L | 20L

Scrub free cleaner for soap scums and scale residues

900ml | 4L | 20L

Spotter, carpet and fabric cleaner with odor control

900ml | 4L | 20L

| Uses                      | Nu-Kleen Smell™ | Nu-Bio Scrub™ | Nu-Karpet Kare™ |
|---------------------------|-----------------|---------------|-----------------|
| GENERAL CLEANING          |                 |               |                 |
| Corridor's floors         | •               |               |                 |
| Corridor's walls          | •               |               |                 |
| Windows                   | •               |               |                 |
| Carpets                   |                 |               | •               |
| ROOM CLEANING             |                 |               |                 |
| Desks / Walls / Stains    | •               |               |                 |
| Sofas                     |                 |               | •               |
| Fabric curtains           |                 |               | •               |
| LOBBY / ENTRANCE CLEANING |                 |               |                 |
| Carpets                   |                 |               | •               |
| Fabrics                   |                 |               |                 |
| BATHROOM CLEANING         |                 |               |                 |
| Counters                  | •               |               |                 |
| Mirrors                   | •               |               |                 |
| Sinks                     | •               | •             |                 |
| Urinals                   | •               | •             |                 |
| Toilet's railings         | •               |               |                 |
| Toilet bowls              | •               |               |                 |
| Faucets                   | •               | •             |                 |
| Bath/Shower               | •               | •             |                 |
| LAUNDRY                   |                 |               |                 |
| Pre-spotting on fabrics   |                 |               | •               |