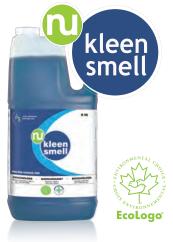

## **Choosing Innu-Science products means:**

**Environmentally Friendly** 

Does not damage surfaces

Cost Effective

Safety for the end-users

Certified by reputable environmental organizations

All surface restroom cleaner with odor control

900ml | 4L | 20L

Scrub free cleaner for soap scums and scale residues

900ml | 4L | 20L

Spotter, carpet and fabric cleaner with odor control

900ml | 4L | 20L

| Uses                      | Nu-Kleen Smell™ | Nu-Bio Scrub™ | Nu-Karpet Kare™ |
|---------------------------|-----------------|---------------|-----------------|
| GENERAL CLEANING          |                 |               |                 |
| Corridor's floors         | •               |               |                 |
| Corridor's walls          | •               |               |                 |
| Windows                   | •               |               |                 |
| Carpets                   |                 |               | •               |
| ROOM CLEANING             |                 |               |                 |
| Desks / Walls / Stains    | •               |               |                 |
| Sofas                     |                 |               | •               |
| Fabric curtains           |                 |               | •               |
| LOBBY / ENTRANCE CLEANING |                 |               |                 |
| Carpets                   |                 |               | •               |
| Fabrics                   |                 |               |                 |
| BATHROOM CLEANING         |                 |               |                 |
| Counters                  | •               |               |                 |
| Mirrors                   | •               |               |                 |
| Sinks                     | •               | •             |                 |
| Urinals                   | •               | •             |                 |
| Toilet's railings         | •               |               |                 |
| Toilet bowls              | •               |               |                 |
| Faucets                   | •               | •             |                 |
| Bath/Shower               | •               | •             |                 |
| LAUNDRY                   |                 |               |                 |
| Pre-spotting on fabrics   |                 |               | •               |