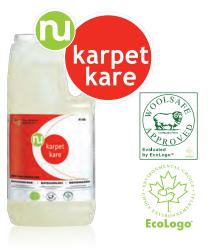

900ml | 4L | 20L

Scrub free cleaner for soap scums and scale residues

900ml | 4L | 20L

Spotter, carpet and fabric cleaner with odor control

900ml | 4L | 20L

| Uses                      | Nu-Kleen Smell™ | Nu-Bio Scrub™ | Nu-Karpet Kare™ |
|---------------------------|-----------------|---------------|-----------------|
| GENERAL CLEANING          |                 |               |                 |
| Corridor's floors         | •               |               |                 |
| Corridor's walls          | •               |               |                 |
| Windows                   | •               |               |                 |
| Carpets                   |                 |               | •               |
| ROOM CLEANING             |                 |               |                 |
| Desks / Walls / Stains    | •               |               |                 |
| Sofas                     |                 |               | •               |
| Fabric curtains           |                 |               | •               |
| LOBBY / ENTRANCE CLEANING |                 |               |                 |
| Carpets                   |                 |               | •               |
| Fabrics                   |                 |               |                 |
| BATHROOM CLEANING         |                 |               |                 |
| Counters                  | •               |               |                 |
| Mirrors                   | •               |               |                 |
| Sinks                     | •               | •             |                 |
| Urinals                   | •               | •             |                 |
| Toilet's railings         | •               |               |                 |
| Toilet bowls              | •               |               |                 |
| Faucets                   | •               | •             |                 |
| Bath/Shower               | •               | •             |                 |
| LAUNDRY                   |                 |               |                 |
| Pre-spotting on fabrics   |                 |               | •               |